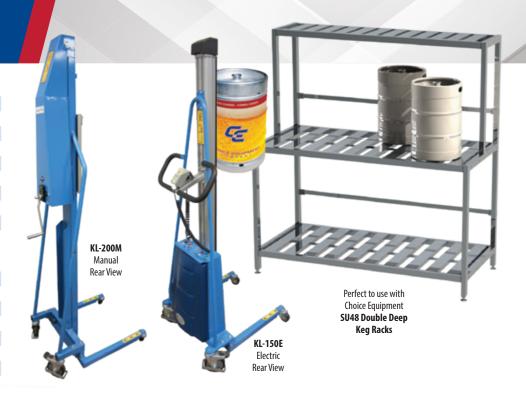

# ELECTRIC & MANUAL KEG LIFTERS

**Key Features (Both Units)** 

WITH CHANGE ... COMES CHOICE

- Heavy Duty Keg Lifting Capacity
- Works with standard Keg Sizes (½, ¼ or ½ Barrel), with Adjustable Bracket

**KL-150E** Electric Keg Lifter

- All swivel casters for easy maneuverability
- Rear casters have pedal lock to lock
- load in placeLow profile front casters
- Solid Base sturdy during lifting or when not in use
- 4.5" bottom shelf clearance needed

### **Electric Specifications**

12

Ergonomic soft grip Handle design and controls

**KL-200M** Manual Keg Lifter

- Remote lifting controls for safety
- Variable position locking control
- Battery powered with built-in 120V plug for easy recharging
- Automatic Position Lock

#### **Manual Specifications**

- Manual Hand Crank
- Ergonomic Handle design
- Safe Load Lock keeps load level when you let go of the handle

For CEC's Complete Product Listing: www.ChoiceEquipmentCompany.com | 706.693.2484

### **KL-150E ELECTRIC KEG LIFTER SPECIFICATIONS**

| Load Capacity                 | 250 Lbs.                                |
|-------------------------------|-----------------------------------------|
| Load Type                     | 1 Keg (1/2, 1/4 or 1/6 Barrel)          |
| Max Height                    | 54" (Clearance under Keg)               |
| Cycle Time                    | 2 Kegs/min.(Floor to Shelf)             |
| Wheels                        | 5" Swivel and 3" Swivel                 |
| <b>Bottom Shelf Clearance</b> | 4.5" clearance needed                   |
| Size                          | 29″ x 23″ x 71″                         |
| Shipping Weight               | 125lbs                                  |
| Electrical                    | Battery powered w/built-in 120V charger |

### **KL-200M MANUAL KEG LIFTER SPECIFICATIONS**

| Load Capacity          | 380 Lbs.                       |
|------------------------|--------------------------------|
| Load Type              | 1 Keg (1/2, 1/4 or 1/6 Barrel) |
| Max Height             | 55" (Clearance under Keg)      |
| Wheels                 | 5" Swivel and 3" Swivel        |
| Bottom Shelf Clearance | 4.5" clearance needed          |
| Size                   | 29″ x 23″ x 72″                |
| Shipping Weight        | 125 lbs.                       |

### **OVERVIEW**

The perfect tool for lifting, stacking, or moving kegs. Heavy duty construction and lifting power. Works with standard keg sizes utilizing the adjustable bracket. Avoid injuries associated with lifting kegs. High lift capability allows easy lifting to second shelf, up to 50" tall. Ergonomic handle and all swivel casters allows ease of maneuverability.

Pedal locks on rear wheels allow locking unit in place. Electric lifter features remote lifting controls to easily control load from the side or rear, and is battery powered with built-in 120V plug for easy recharging. Manual lifter features an easy to use crank. Safe Load lock feature prevents load from dropping when you let go of handle.