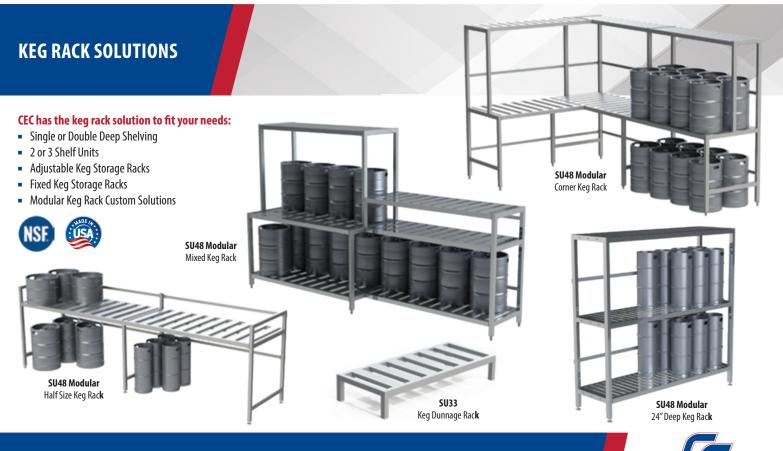

ping Weight        | 125 lbs.                       |



### **OVERVIEW**

The perfect tool for lifting, stacking, or moving kegs. Heavy duty construction and lifting power. Works with standard keg sizes utilizing the adjustable bracket. Avoid injuries associated with lifting kegs. High lift capability allows easy lifting to second shelf, up to 50" tall. Ergonomic handle and all swivel casters allows ease of maneuverability.

Pedal locks on rear wheels allow locking unit in place. Electric lifter features remote lifting controls to easily control load from the side or rear, and is battery powered with built-in 120V plug for easy recharging. Manual lifter features an easy to use crank. Safe Load lock feature prevents load from dropping when you let go of handle.

CHOICE EQUIPMENT

COMPANY



### CHOICE EQUIPMENT COMPANY

540 Hog Mountain Road, Suite 130 | Jefferson, GA 30549 Office: 706-693-2484 | Fax: 706-693-2468 | ChoiceEquipmentCompany.com